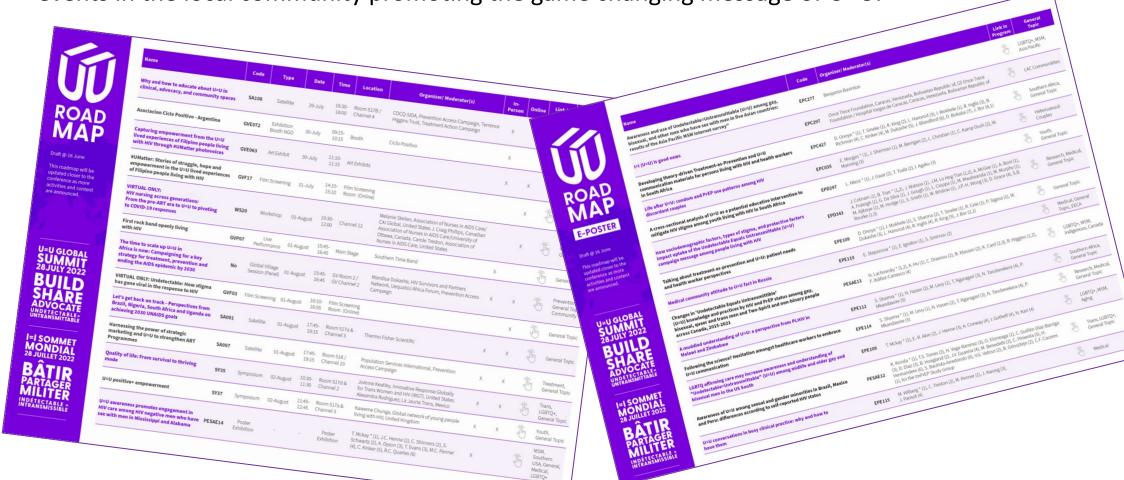

### U=U across AIDS 2022

Currently over <u>30 unique activities</u> across the conference including posters, symposiums, satellite sessions, booths and presentations in the Global Village, Positive Lounge and events in the local community promoting the game changing message of U=U.