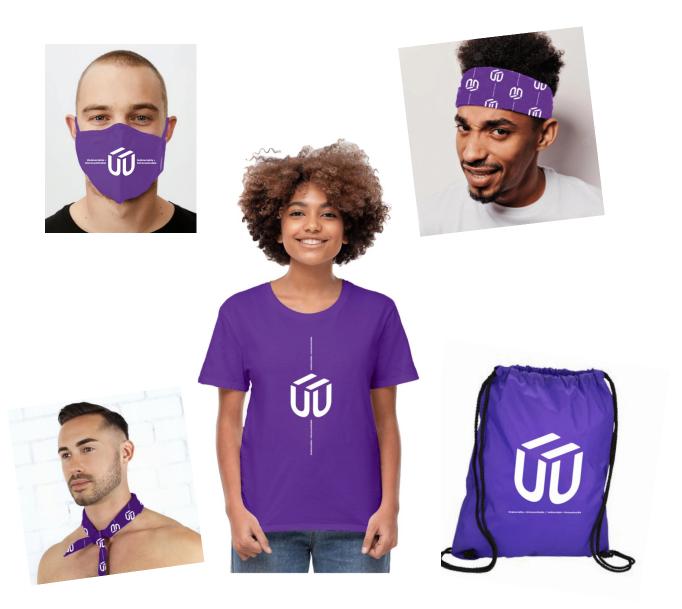

## **U=U Summit Collateral**

As ambassadors for the global U=U movement, all pre-registered Summit delegates will receive a full program of the day, a face mask, t-shirt and a bandana with the global summit logo and 'Undetectable=Untransmittable' in both English and French.

#### Backpacks will include:

- Condoms and lube sachets
- Hydration salts
- High energy nutrition bars
- Notepad and pen
- Partner and Sponsor inserts

U=U GLOBAL SUMMIT 28JULY 2022 BUILD SHARE ADVOCATE UNDETECTABLE UNTRANSMITABLE